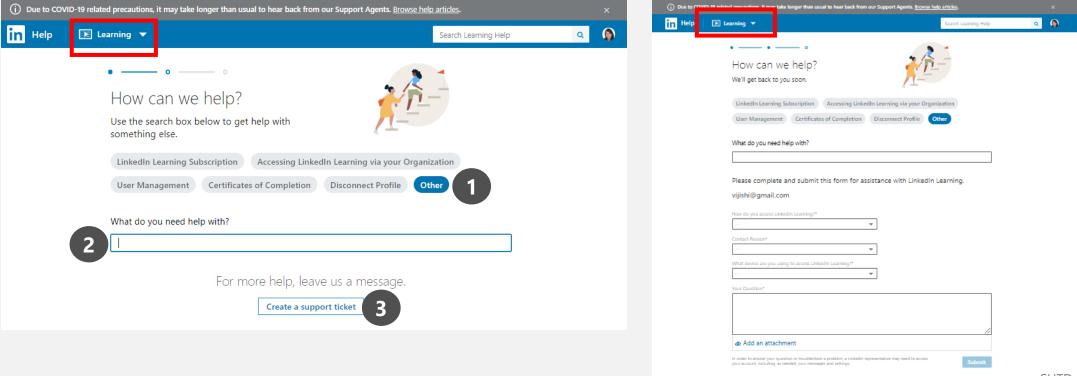

#### **G** I have problem with LinkedIn Learning A/C access. What can I do?

Due to privacy issues, you have to contact LinkedIn Learning support directly. <u>LinkedIn Learning Help Center</u> will help you. You can also <u>Create a support ticket</u> OR use their **Live Chat** for help. For LinkedIn Learning Access, if you still have problems, you can drop SUTD Library <u>an e-mail</u>. We will help you.