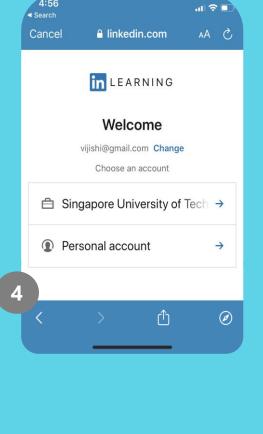

#### I already have a LinkedIn A/C. Do I have to start from Step 1 to activate My LinkedIn Learning A/C?

No. You can start with Step 2 to register for your Learning A/C. You can proceed to activate your Learning A/C using this link. <u>https://www.linkedin.com/learning/activate</u>

When do I use my SUTD e-mail for LinkedIn Learning A/C?

You need it only ONCE for activating your LinkedIn Learning A/C. Subsequently, you can proceed to use your LinkedIn A/C to access for LinkedIn Learning subscription.