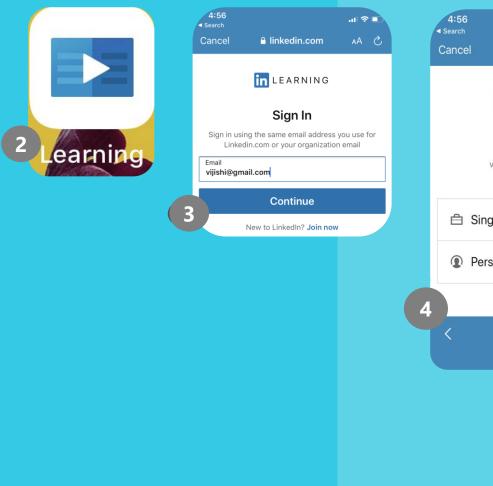

## LinkedIn Learning

Creating, Activating, Accessing, Populating

| LinkedIn A/C                                                                                                                                                                         | Learning A/C                                                                                                                                    | E-Mail                                                                                                                                                                                                | Access                                                                                                                                                   | Certification                                                                                       |
|--------------------------------------------------------------------------------------------------------------------------------------------------------------------------------------|-------------------------------------------------------------------------------------------------------------------------------------------------|-------------------------------------------------------------------------------------------------------------------------------------------------------------------------------------------------------|----------------------------------------------------------------------------------------------------------------------------------------------------------|-----------------------------------------------------------------------------------------------------|
| Step 1: Create                                                                                                                                                                       | Step 2: Register                                                                                                                                | Step 3: Activate                                                                                                                                                                                      | Step 4: Access                                                                                                                                           | Step 5: Add                                                                                         |
| LinkedIn is your<br>personal CV<br>portfolio that will<br>follow you online in<br>your Career Journey.<br>It should be<br>preferably be<br>created using your<br>personal e-mail A/C | LinkedIn Learning<br>A/C is by SUTD<br>Library<br>subscription.<br>It needs SUTD e-<br>mail A/C to activate<br>the licenses for the<br>patrons. | LinkedIn Learning<br>A/C <b>will send an</b><br><b>activation e-mail</b> to<br><b>SUTD e-mail</b> .<br>Follow instructions to<br>activate LinkedIn<br>Learning A/C. <b>Done</b><br><b>ONLY once</b> . | Access from <b>A-Z e-</b><br><b>Resources page →</b><br>Click & access.<br>If logged out, log on<br>with LinkedIn A/C<br>[personal e-mail].<br><b>OR</b> | Learn & Complete<br>Courses.<br>Add Certifications to<br><b>LinkedIn Portfolio</b><br>[ <b>CV</b> ] |
|                                                                                                                                                                                      | <u>https://www.linkedin.c</u><br>om/learning/activate                                                                                           | * Check <b>Junk</b> folder<br>* Check <b>Quarantined</b><br>e-mail                                                                                                                                    | Access via <b>LinkedIn</b><br><b>A/C</b> . via your<br>personal e-mail →<br>Click on Learning to<br>access the courses.                                  |                                                                                                     |

| LinkedIn A/C                                                                                                                                                                         | Learning A/C                                                                                                                                    | E-Mail                                                                                                                                                           | Access                                                                                                                              | Certification                                                                       |
|--------------------------------------------------------------------------------------------------------------------------------------------------------------------------------------|-------------------------------------------------------------------------------------------------------------------------------------------------|------------------------------------------------------------------------------------------------------------------------------------------------------------------|-------------------------------------------------------------------------------------------------------------------------------------|-------------------------------------------------------------------------------------|
| Step 1: Create                                                                                                                                                                       | Step 2: Register                                                                                                                                | Step 3: Activate                                                                                                                                                 | Step 4: Access                                                                                                                      | Step 5: Add                                                                         |
| LinkedIn is your<br>personal CV<br>portfolio that will<br>follow you online in<br>your Career Journey.<br>It should be<br>preferably be<br>created using your<br>personal e-mail A/C | LinkedIn Learning<br>A/C is by SUTD<br>Library<br>subscription.<br>It needs SUTD e-<br>mail A/C to activate<br>the licenses for the<br>patrons. | LinkedIn Learning<br>A/C will send an<br>activation e-mail to<br>SUTD e-mail.<br>Follow instructions to<br>activate LinkedIn<br>Learning A/C. Done<br>ONLY once. | Access from A-Z e-<br>Resources page →<br>Click & access.<br>If logged out, log on<br>with LinkedIn A/C<br>[personal e-mail].<br>OR | Learn & Complete<br>Courses.<br>Add Certifications ta<br>LinkedIn Portfolio<br>[CV] |
|                                                                                                                                                                                      | https://www.linkedin.c<br>om/learning/activate                                                                                                  | * Check <b>Junk</b> folder<br>* Check <b>Quarantined</b><br>e-mail                                                                                               | Access via LinkedIn<br>A/C. via your<br>personal e-mail →<br>Click on Learning to<br>access the courses.                            |                                                                                     |