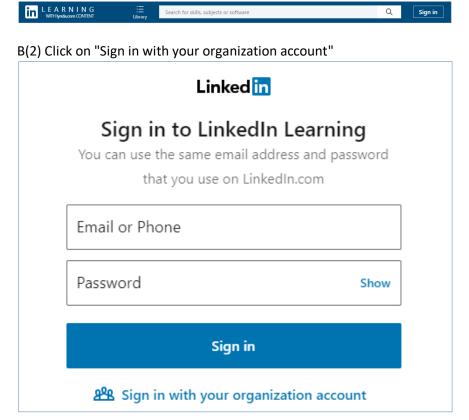

#### Scenario B: Yet a LinkedIn user? OR Wish to create a separate account on LinkedIn Learning?

B(1) Click <a href="here">here</a> and go to "Sign In" located at the top-right corner of the landing page

 $\,B(3)$  Enter your SUTD email for account creation

Complete the registration and start EXPLORING!