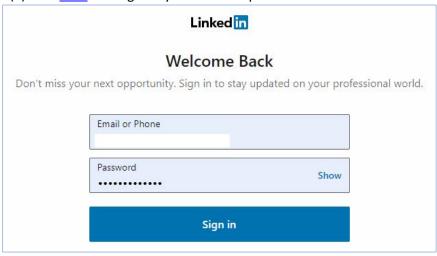

### Scenario A: Already a LinkedIn user and connected to LinkedIn Learning?

A(1) Click here and login to your LinkedIn profile

A(2) Go to "Learning" located at the top-right corner of the landing page

Done! Happy LEARNING.