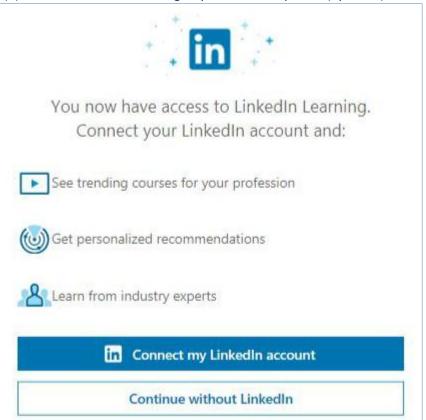

1(2) Upon receiving an email invitation to join LinkedIn Learning, click "Get Started Now"

1(3) Connect LinkedIn Learning to your LinkedIn profile (optional)

Congratulations! Your first-time activation is COMPLETED.